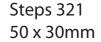

Enlarged to view

3 tactile self adhesive labels fitted to handrail to indicate start & finish of stair flight

25 x 25mm Lift labels

6 7 8 9 10 Enlarged to view

75 x 75mm Desk top plastic sign

75 x 75mm Self adhesive sticker